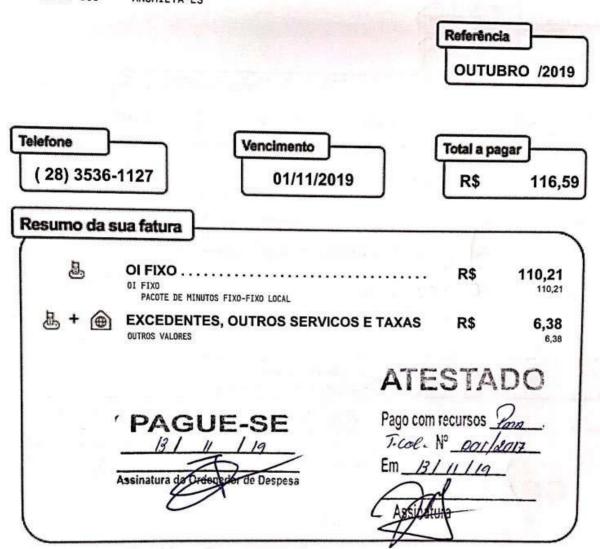

GO PARA MÉMITO 891830499034

BANESTES S.A. BANCO DO ESTADO DO ESPIRITO SANTO

-----BANESTES NET BANKING-----

PAGAMENTO: OI FIXO

Cliente:

Movimento De E P Do E Santo

Dac Pref M. Anchieta

Conta:

3.805.751

Agencia:

156-Anchieta

Cod. Barras:

846400000010 165900240103

280598903530 611320419108

Conveniada:

OI FIXO

Dt.Pagamento:

13/11/2019

Vlr.Documento: R\$116,59

Protocolo:

024313592

Origem:

Banestes Cooporativo

TRANSACAO EFETIVADA 

Registro: 13/11/2019 15:20:55 /local/home/tef/d/20191113/mep8444.

www.uscadificado?ud=logininethank

Emissao.: 19/11/2019 07:58:16

PAGUE-SE

**ATESTADO** 

Pago com recursos Pan.

7. Cal. Nº \_\_ooi/2017



## lahlldaablalldhalladladlaald

MOVIMENTO DE EDUCACAO PROMOCIONAL DO ESPIRITO SANTO RUA COSTA PEREIRA, 129 CENTRO 29230-000 ANCHIETA-ES



Desde 06 de Novembro de 2016 foi incluído o número 9 à frente dos celulares dos DDDs 41, 42, 43, 44, 45, 46, 47, 48, 49, 51, 53, 54 e 55 passando ao formato: (DDD)9xxxx-xxxx. Mais informações em oi.com.br/9digito.



TELEMAR NORTE LESTE S/A
CNPJ: 33.000.1180002-50 - INSC. ESTADUAL:
090.248.845
RUA DO ROSARIO.150 - VITORIA - ES CEP: 29010-940
MATRIZ CAPS: 33.000.11800001-79

TELEFONE/CONTRATO: 35361127 CJ 0 SU 2

CONTA 10/2019 LOCAL 5989 DV 4



FATURA N.: 1800083734067 VENCIMENTO: 01/11/2019 VALOR A PAGAR R\$ 116,59

CÓDIGO PARA DÉBITO AUTOMÁTICO: 891830498992



TELEMAR NORTE LESTE S/A
CNPJ: 33.000.118/0002-50 - INSC. ESTADUAL: 080.248.84-5
RUA DO ROSARIO, 150 - VITORIA - ES CEP: 29010-940
MATRIZ CNPJ: 33.000.118/0001-79

PAG.: 3/4

TELEFONE/CONTRATO DATA DE EMISSAO 12/10/2019 3536-1127