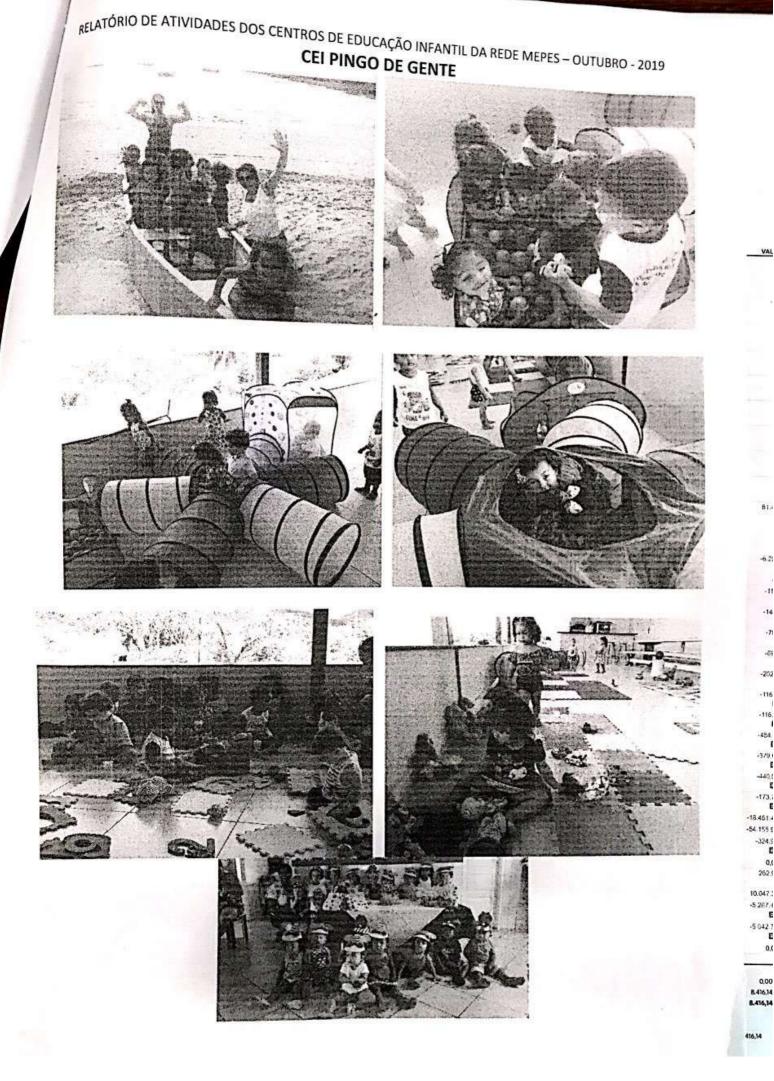

ASSUNTO: ENCAMINHAMENTO PRESTAÇÃO DE CONTAS 3°. TERMO ADITIVO DO TERMO DE COLABORAÇÃO N°. 001/2017 MEPES / PMA / CRECHES

Estamos encaminhando a prestação de conta desta Entidade, conforme termo de colaboração Nº. 001/2017 – 4 TERMO ADITIVO – MEPES / PREFEITURA MUNICIPAL DE ANCHIETA – referente a primeira parcela do 4 Termo Aditivo - Term. Colab. 001/2017, repassada em 13/11/2019, no valor de R\$ 81.400,00, (Oitenta e Um Mil, Quatrocentos Reais), para manutenção das creches, referente período de Outubro/2019.